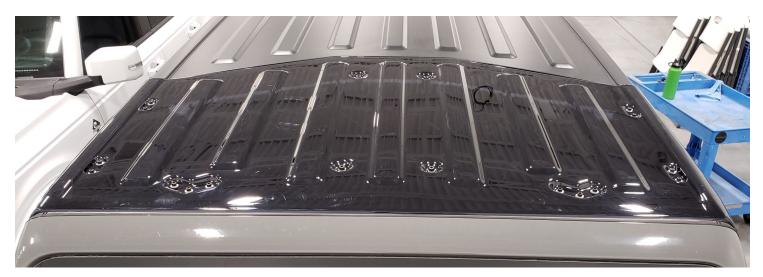

### Installation Instructions:

1. Remove the front section of the factory hard top.

2. Place the Element Sky View panel on the top of the vehicle.

### Installation Instructions:

2. Insert the rear rain plugs into the cavity at the rear of the door seals.

3. Place the Element Sky View panel on the top of the vehicle.