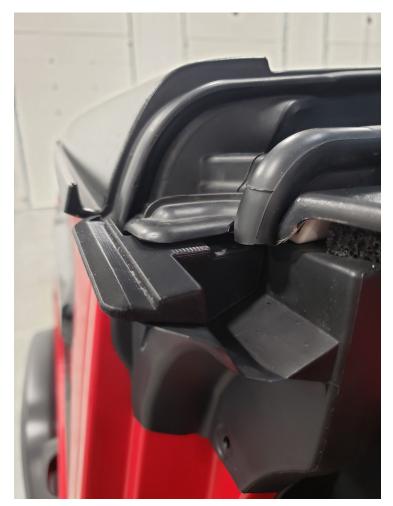

### Installation Instructions:

2. Insert the rear rain plugs into the cavity at the rear of the door seals.

3. Place the Element Sky View panel on the top of the vehicle.