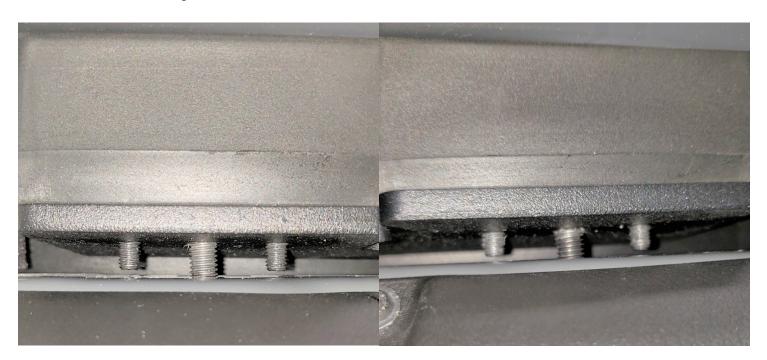

#### Installation Instructions Continued:

6. Loosely thread the four M8 bolts into the adapter plates.

7. Tighten the M8 bolts leaving a small gap between the Skyview hardware and the roll bar on the vehicle. Do not overtighten.