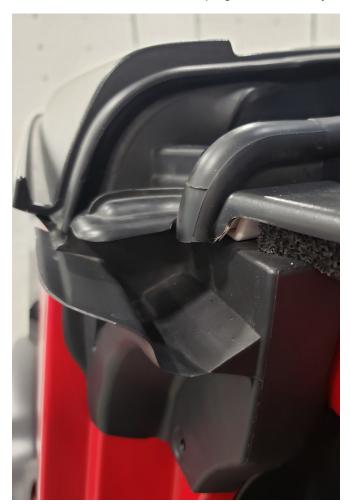

### Installation Instructions Continued:

4. Close the two front clamps,. Then close the two front L-shaped clamps.

5. Close the rear two L-shaped clamps. (picture pointing to the rear clamps)