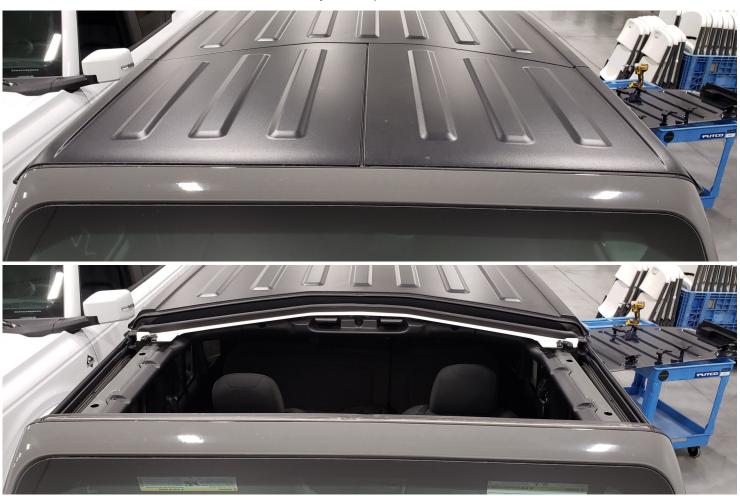

### Installation Instructions:

1. Remove the front section of the factory hard top.

2. Place the Element Sky View panel on the top of the vehicle.

### Installation Instructions:

2. Insert the rear rain plugs into the cavity at the rear of the door seals.

3. Place the Element Sky View panel on the top of the vehicle.