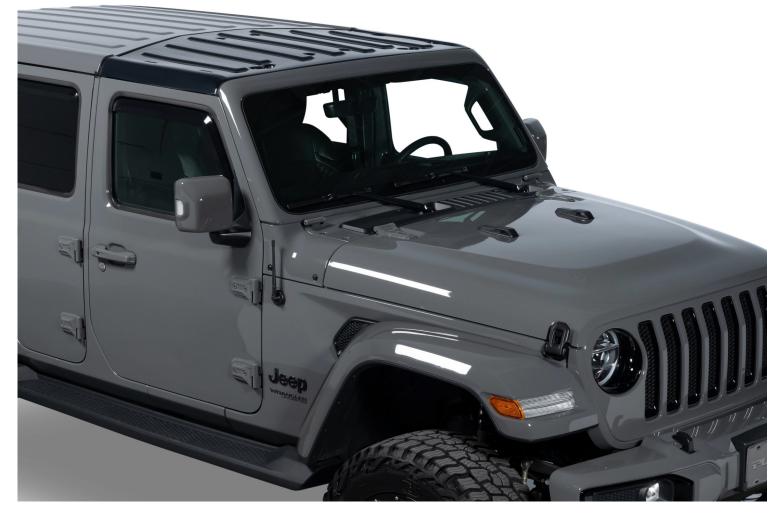

# 18-20 JL WRANGLER ELEMENT SKY VIEW INSTALLATION INSTRUCTIONS

Congratulations on your purchase of a high quality PUTCO product. Should you need any application or technical assistance, feel free to call us at: 1-800-247-3974

## Your new Element Sky View Roof is now successfully installed on your vehicle!