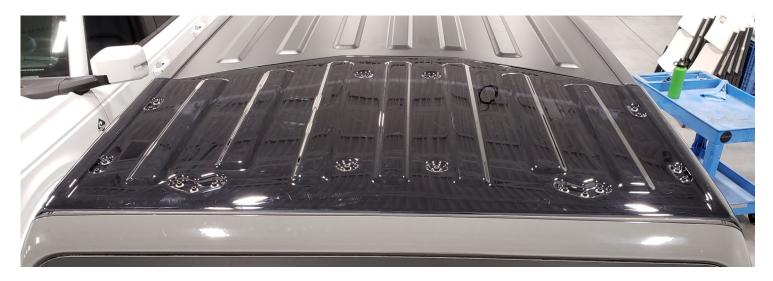

| CONTENTS:                   |      |
|-----------------------------|------|
| Description                 | Qty. |
| Element Sky View Roof Panel | 1    |
| M8 Bolt                     | 4    |
| M8 Washer                   | 4    |
| Rear Rain Plug              | 2    |

## Your new Element Sky View Roof is now successfully installed on your vehicle!