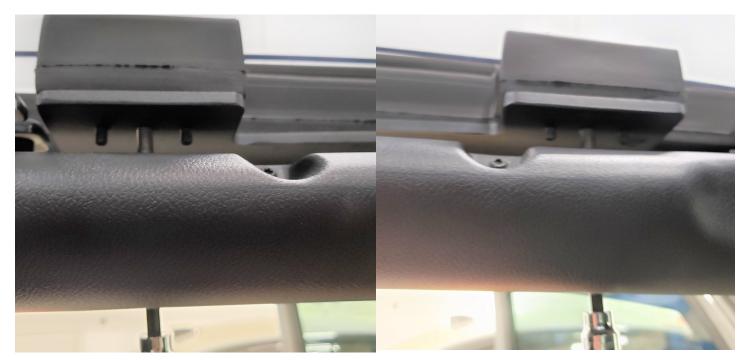

### Installation Instructions:

2. Insert the rear rain plugs into the cavity at the rear of the door seals.

3. Place the Element Sky View panel on the top of the vehicle.

### Installation Instructions Continued:

4. Close the two front clamps,. Then close the two front L-shaped clamps.

5. Close the rear two L-shaped clamps. (picture pointing to the rear clamps)