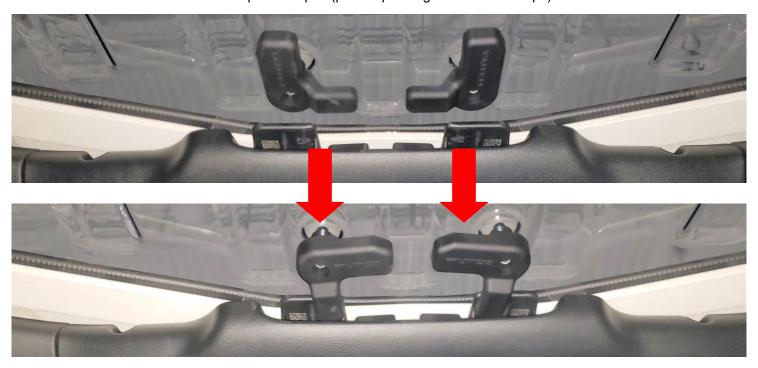

#### Installation Instructions Continued:

6. Loosely thread the four M8 bolts into the adapter plates.

7. Tighten the M8 bolts leaving a small gap between the Skyview hardware and the roll bar on the vehicle. Do not overtighten.