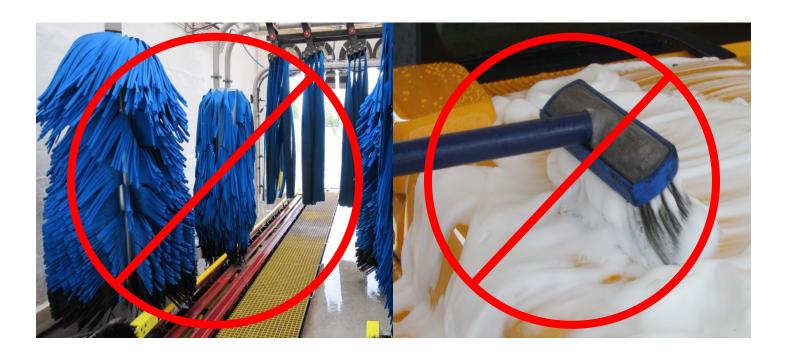

# ELEMENT SKY VIEW ROOF PANEL CARE INSTRUCTIONS

- Do NOT use chemicals or abrasives on the clear roof panel.
- Use only water and wipe GENTLY with a microfiber towel for cleaning. Applying too much pressure can scratch the Element Sky View roof panel.
- When taking the Element Sky View roof panel through a car wash, use only a TOUCHLESS car wash. The brushes in a regular car wash can scratch the Element Sky View roof panel.