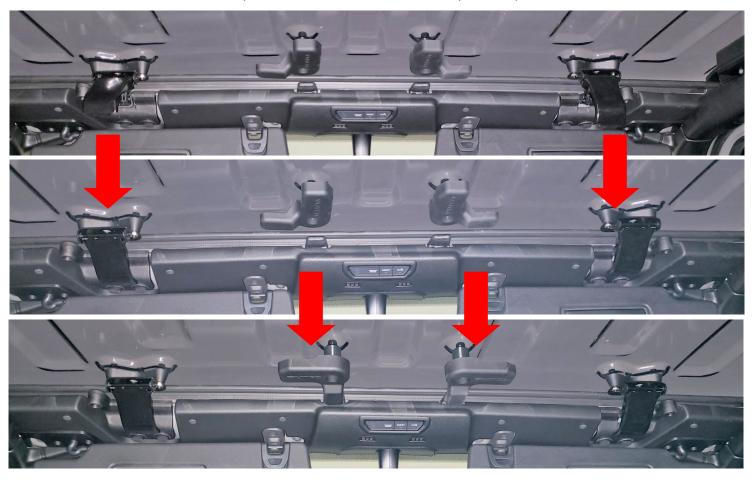

### Installation Instructions Continued:

4. Close the two front clamps,. Then close the two front L-shaped clamps.

5. Close the rear two L-shaped clamps. (picture pointing to the rear clamps)