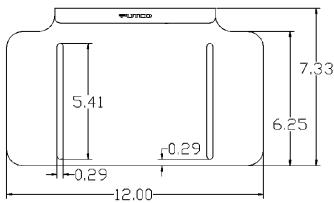

## **License Plate Bracket Installation**

Verify that License Plate Bracket will fit on your vehicle before installation.

- 1. Remove license plate bracket from packaging. Check to see if all parts from above table are included.
- 2. Remove license plate from vehicle using a screwdriver. Keep factory hardware, this will be used to reinstall license plate and bracket.
- 3. Place license plate on top of bracket. Insert factory hardware through holes in license plate and bracket. Fasten back in factory hole's on vehicle. All four fastner locations required for bracket installation
- 4. **(Optional)** Two 10007 or 10004 light bars (sold separate) can be installed on top of license plate bracket.